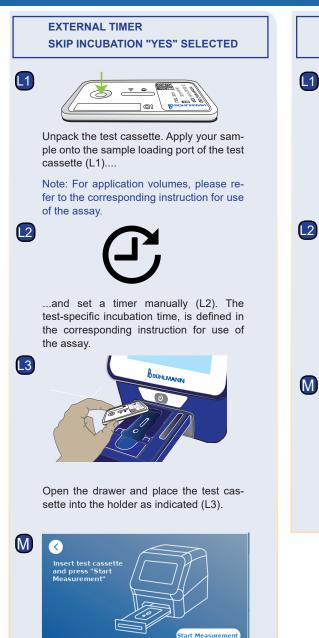

## Quick Guide - Quantum Blue<sup>®</sup> Reader 3<sup>rd</sup> Generation - Fast Track Mode



## Quick Guide - Quantum Blue<sup>®</sup> Reader 3<sup>rd</sup> Generation - Fast Track Mode



of the assay.

 $\langle \rangle$ 

Close the drawer and press "Start Measurement" once your incubation time has finished. The reader will measure the test cassette (N2).



\*refer to Quantum Blue® Reader Manual, Chapter "Hardware installation/Accessories" for detailed information



INCUBATION

MEASUREMENT

2020-09-04

( ADMIN

Print

Repeat Test

2

N2

BÜHLMANN Laboratories AG Phone +41 61 487 12 12 Baselstrasse 55 Fax +41 61 487 12 99 4124 Schönenbuch info@buhlmannlabs.ch Switzerland www.buhlmannlabs.ch