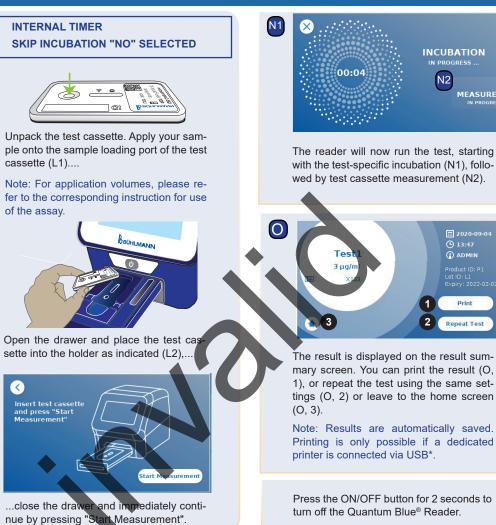

## Quick Guide - Quantum Blue<sup>®</sup> Reader 3<sup>rd</sup> Generation - Fast Track Mode

of the assay.

 $\langle \rangle$ 

Close the drawer and press "Start Measurement" once your incubation time has finished. The reader will measure the test cassette (N2).

\*refer to Quantum Blue® Reader Manual, Chapter "Hardware installation/Accessories" for detailed information

INCUBATION

MEASUREMENT

2020-09-04

( ADMIN

Print

Repeat Test

2

N2

BÜHLMANN Laboratories AG Phone +41 61 487 12 12 Baselstrasse 55 Fax +41 61 487 12 99 4124 Schönenbuch info@buhlmannlabs.ch Switzerland www.buhlmannlabs.ch