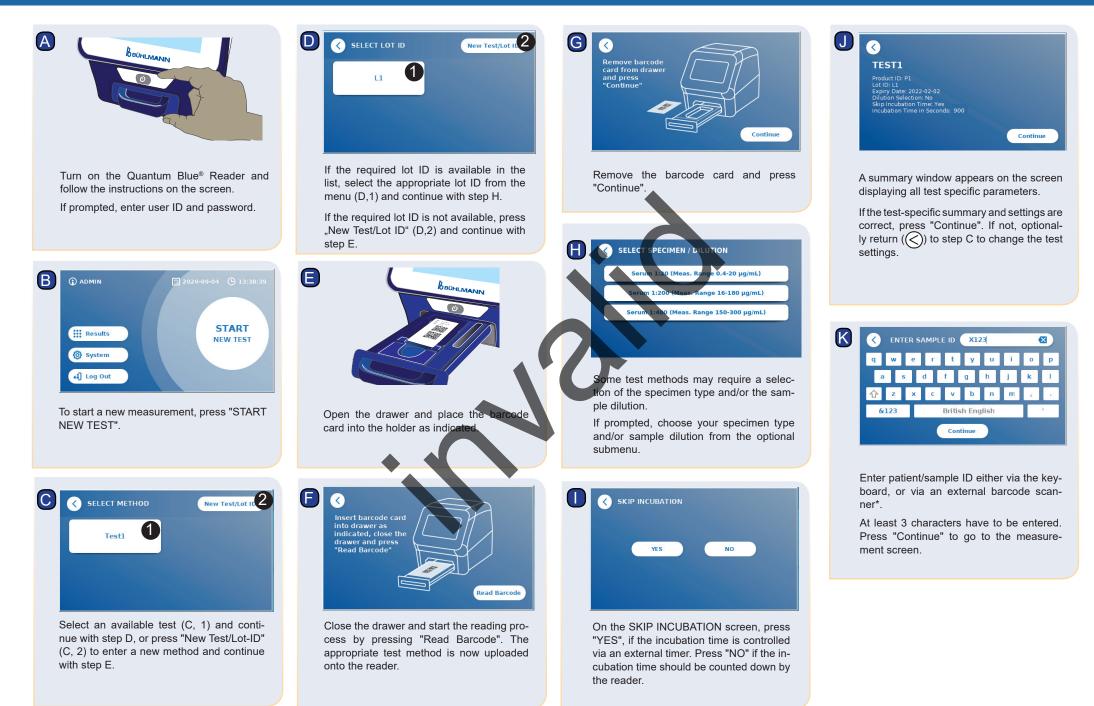

## Quick Guide - Quantum Blue<sup>®</sup> Reader 3<sup>rd</sup> Generation - Fast Track Mode



## Quick Guide - Quantum Blue<sup>®</sup> Reader 3<sup>rd</sup> Generation - Fast Track Mode



of the assay.

 $\langle \rangle$ 

Close the drawer and press "Start Measurement" once your incubation time has finished. The reader will measure the test cassette (N2).



\*refer to Quantum Blue® Reader Manual, Chapter "Hardware installation/Accessories" for detailed information



INCUBATION

MEASUREMENT

2020-09-04

( ADMIN

Print

Repeat Test

2

N2

BÜHLMANN Laboratories AG Phone +41 61 487 12 12 Baselstrasse 55 Fax +41 61 487 12 99 4124 Schönenbuch info@buhlmannlabs.ch Switzerland www.buhlmannlabs.ch